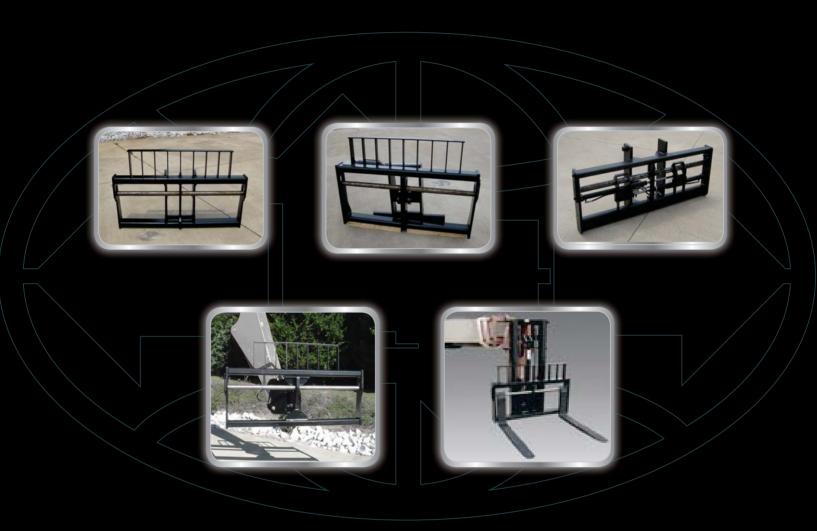

#### **FIXED CARRIAGE**

 Various size carriages ranging from 48 to 72 inch widths are available to pick and place materials. These carriages can handle loads up to 10,000 lbs.