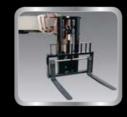

### **180 DEGREE SWING CARRIAGE**

· This unique design offers excellent visibility, high capacity and a full 90 degree swing to both right and left. By swinging the carriage to the right or left, loads can be maneuvered through openings and tight spaces such as narrow aisles or window openings.