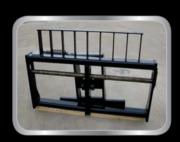

#### 8' VERTICAL MAST EXTENSION

· Increase placement height without needing additional telescopic boom height. Allows the operator to place materials on higher scaffolding sections.