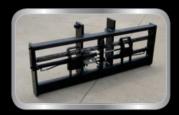

#### **FIXED CARRIAGE**

 Various size carriages ranging from 48 to 72 inch widths are available to pick and place materials. These carriages can handle loads up to 10,000 lbs.