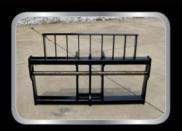

## SIDESHIFTING AND FORK POSITIONING CARRIAGE

 Allows the operator to position forks precisely in seconds. Ideal for handling various load sizes efficiently from the driver's seat. Sideshift allows for more accurate placement of loads in varying conditions.